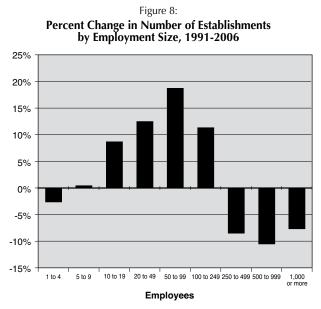

Figure 7: Percent Change in Establishments by Size 1991-200

Source: U.S. Census Bureau, County Business Patterns.

The decline in the number of large businesses was greatest among the businesses with 250 or more employees. The number of 250 to -499 -employee businesses and the number of 500 to 999 employee businesses decreased, by 8.5 and 10.5 percent respectively, from 1991 to 2006 (Figure 8). The number of 1,000-or- more employee businesses fell from 3 to 12 (Figure 9), a decline of 7.7percent. However, even with this slight decrease, there were still 20 percent more businesses employing 1,000 or more employees in 2006 than there were in 2001 (Figures 10 and 11). Medium- size businesses, defined as those with between 50 and 249 employees, grew between 1991 and 2006. Among midsized businesses, the number of 50 to 99 employee establishments grew the most, with an increase of 18.7 percent (compared to an increase of 12.5 percent for 100 to 249 employee establishments). The high rate of growth for establishments of this size may also be a result of small businesses gaining more employees.

Between 1991 and 2006, the number of one- to- four employee businesses held relatively steady, showing a minor decline of 2.7 percent or a net decrease of 187 establishments. At the same time, 10 -to -19- employee businesses and 20- to -49 -employee businesses increased by 8.7 percent and 12.5 percent respectively, thus ensuring an overall increase in the number of small establishments. It is possible that this shift reflects that businesses with one to four employees have grown larger and gained additional employees. Between 2001 and 2006, businesses with one to four employees declined more than any other category, with a decrease of 22 percent. However, as with the trend of the last 15 years, establishments with five to nine employees and those with 10 to 19 employees both increased during this period.