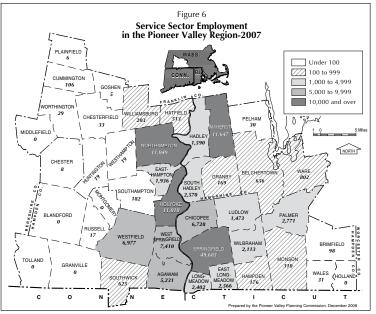

Manufacturing employment (Figure 5) is most heavily concentrated in the cities of Springfield, Chicopee, and Westfield, which each have more than 3,000 workers employed in manufacturing. Additionally, East Longmeadow and Holyoke both have only slightly less than 2,500 workers employed in manufacturing. By contrast, service employment (Figure 6) is more dispersed across the region with 11 Pioneer Valley communities having 2,500 or more service sector workers, eight of which have more than 5,000. (see figure 6).