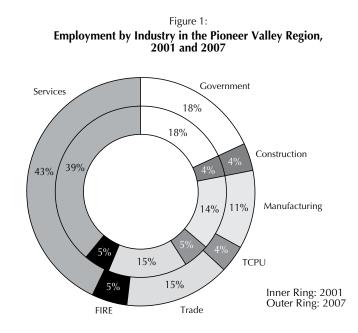

Through the decade of the 1970s, one out of every three workers in the Pioneer Valley remained employed in manufacturing. However, like most of the nation, the Pioneer Valley region experienced a major shift from a goods-producing to a service-providing economy in subsequent decades. As manufacturing employment steadily diminished, service jobs became an increasingly large and important part of the regional economy. This trend has continued over the past several years with further declines in manufacturing corresponding to increases in the service sector. Between 2001 and 2007 the percentage of the region's jobs in the manufacturing sector decreased from 14 to 11 percent, while service jobs increased from 39 to 43 percent of total employment (Figure 1). As in many parts of the country, construction, retail and wholesale trade, government services, the finance, insurance, and real estate industries. and the transportation, communications, and public utilities industries have remained relatively stable and significant segments of the Pioneer Valley's employment base.