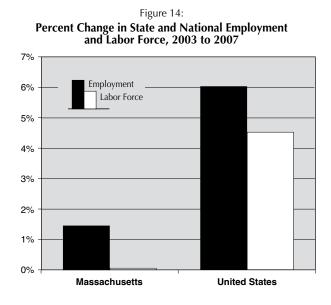

During the period from 2003 to 2007, the average annual employment (total number of people employed) in the Pioneer Valley region grew by .2 percent (or 617 workers) according to the U.S. Bureau of Labor Statistics (Figure 13). However, the total labor force in the region declined steadily between 2003 and 2007 by .7

percent, a decrease of more than 2,000 available workers. It is possible that the low unemployment rates achieved during this period were in some part related to the declines in the region's labor force, as some people who may have previously been categorized as unemployed dropped out of the labor force and thus were no longer counted as unemployed. In contrast to the region, employment and labor force size increased between 2003 and 2007 in the state and the nation. In Massachusetts, employment and labor force grew by 1.5 percent and .04 percent respectively. For the nation, employment and labor force grew by 6.0 percent and 4.5 percent respectively. This data shows that at the state and national levels, as well as in the region, from 2003 to 2007 employment growth outpaced growth in the labor force (Figure 14).