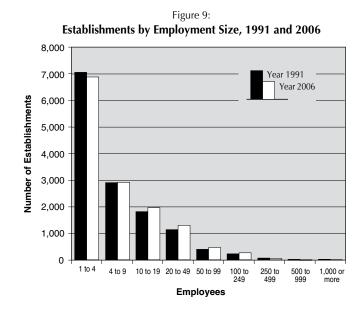

Figure 7: Percent Change in Establishments by Size 1991-200

Source: U.S. Census Bureau, County Business Patterns.

The decline in the number of large businesses was greatest among the businesses with 250 or more employees. The number of 250 to -499 -employee businesses and the number of 500 to 999 employee businesses decreased, by 8.5 and 10.5 percent respectively, from 1991 to 2006 (Figure 8). The number of 1,000-or- more employee businesses fell from 3 to 12 (Figure 9), a decline of 7.7percent. However, even with this slight decrease, there were still 20 percent more businesses employing 1,000 or more employees in 2006 than there were in 2001 (Figures 10 and 11). Medium- size businesses, defined as those with between 50 and 249 employees, grew between 1991 and 2006. Among midsized businesses, the number of 50 to 99 employee establishments grew the most, with an increase of 18.7 percent (compared to an increase of 12.5 percent for 100 to 249 employee establishments). The high rate of growth for establishments of this size may also be a result of small businesses gaining more employees.