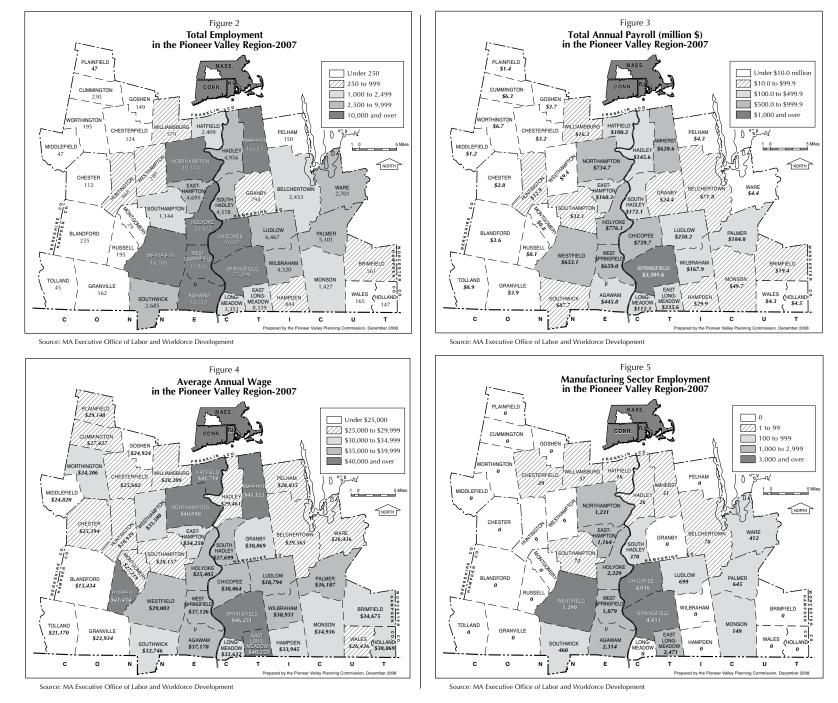

The majority of the region's employment opportunities continue to be centered in the Pioneer Valley's urban core–composed of the cities of Springfield, Holyoke, and Chicopee–where about 118,000 people work (Figure 2). Recently, however, new employment opportunities have emerged in the inner-ring suburbs immediately surrounding the Pioneer Valley region's urban core. In 2007 for example, 78,163 people were employed by companies located in inner-ring suburbs such as East Longmeadow, Easthampton, and Westfield. Due to the presence of five public and private higher education institutions, there is also a significant employment center with about 33,000 workers concentrated in the communities of Northampton and Amherst.

Source: MA Executive Office of Labor and Workforce Development.

Due to the concentration of employment in the Pioneer Valley's urban core cities and inner-ring suburbs, the vast majority of wages are paid to workers who are employed in the communities of Chicopee, Holyoke, Northampton, Springfield, West Springfield, and Westfield (Figure 3). However, the highest average annual wages are found in the communities of Springfield (\$46,251), Amherst (\$43,122), Hatfield (\$41,714), and Russell (\$41,454), which, with the exception of Springfield, are not among the largest employment centers in the region (Figure 4). These communities are, however, the home base for several employers offering relatively high-wage jobs.

Manufacturing employment (Figure 5) is most heavily concentrated in the cities of Springfield, Chicopee, and Westfield, which each have more than 3,000 workers employed in manufacturing. Additionally, East Longmeadow and Holyoke both have only slightly less than 2,500 workers employed in manufacturing. By contrast, service employment (Figure 6) is more dispersed across the region with 11 Pioneer Valley communities having 2,500 or more service sector workers, eight of which have more than 5,000. (see figure 6).