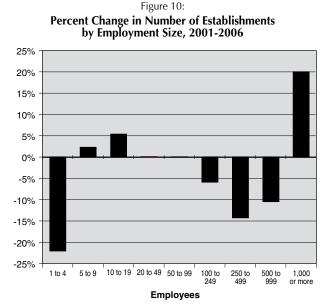

Figure 7: Percent Change in Establishments by Size 1991-200

Source: U.S. Census Bureau, County Business Patterns.

The decline in the number of large businesses was greatest among the businesses with 250 or more employees. The number of 250 to -499 -employee businesses and the number of 500 to 999 employee businesses decreased, by 8.5 and 10.5 percent respectively, from 1991 to 2006 (Figure 8). The number of 1,000-or- more employee businesses fell from 3 to 12 (Figure 9), a decline of 7.7percent. However, even with this slight decrease, there were still 20 percent more businesses employing 1,000 or more employees in 2006 than there were in 2001 (Figures 10 and 11). Medium- size businesses, defined as those with between 50 and 249 employees, grew between 1991 and 2006. Among midsized businesses, the number of 50 to 99 employee establishments grew the most, with an increase of 18.7 percent (compared to an increase of 12.5 percent for 100 to 249 employee establishments). The high rate of growth for establishments of this size may also be a result of small businesses gaining more employees.