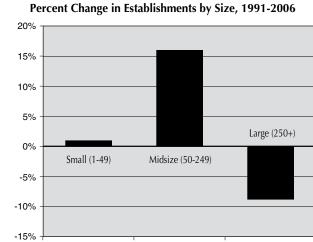

The change in the number of establishments by employment size in the region demonstrates that more and more workers in the Pioneer Valley are working for small or midsize businesses and a greater share of the region's economic productivity is generated by these businesses (Figure 7). While the total number of establishments in the Pioneer Valley region with less than 250 employees increased over the 15 year period between 1991 and 2006, the number of establishments with 250 employees or more declined. During this time period, the number of smaller (one to 49 employees) and midsize (50 to 249 employees) businesses increased by 1.0 and 15.9 percent respectively. The number of 250+ employee businesses decreased by 8.8 precent. Overall employment still grew during this period, but only by approximately 1,600 employees, or about half of one percent. On the other hand, this trend towards smaller businesses resulted in there being 219 more total establishments in the region in 2006 than there were in 1991.

Figure 7: Percent Change in Establishments by Size 1991-200

Source: U.S. Census Bureau, County Business Patterns.

The decline in the number of large businesses was greatest among the businesses with 250 or more employees. The number of 250 to -499 -employee businesses and the number of 500 to 999 employee businesses decreased, by 8.5 and 10.5 percent respectively, from 1991 to 2006 (Figure 8). The number of 1,000-or- more employee businesses fell from 3 to 12 (Figure 9), a decline of 7.7percent. However, even with this slight decrease, there were still 20 percent more businesses employing 1,000 or more employees in 2006 than there were in 2001 (Figures 10 and 11). Medium- size businesses, defined as those with between 50 and 249 employees, grew between 1991 and 2006. Among midsized businesses, the number of 50 to 99 employee establishments grew the most, with an increase of 18.7 percent (compared to an increase of 12.5 percent for 100 to 249 employee establishments). The high rate of growth for establishments of this size may also be a result of small businesses gaining more employees.