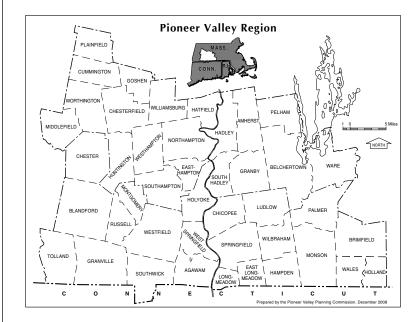

#### About the Pioneer Valley

Located in the mid-western section of Massachusetts and covering an area about the same size as the state of Rhode Island, the Pioneer Valley region encompasses the fourth-largest metropolitan area in New England. The region is bisected by the Connecticut River and bounded on the north by Franklin County, to the south by the state of Connecticut, to the east by the Quabbin Reservoir, and to the west by Berkshire County. The Pioneer Valley region, which is comprised of the 43 cities and towns of the Hampden and Hampshire county areas, is home to about 611,000 people (2007 Census estimate) and the urbanized areas of Springfield, Chicopee, and Holyoke.