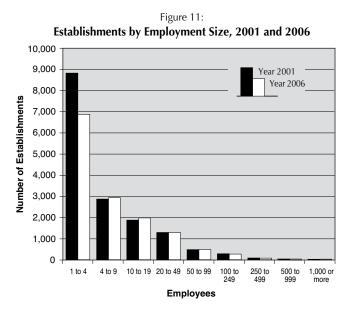

Figure 7: Percent Change in Establishments by Size 1991-200

Source: U.S. Census Bureau, County Business Patterns.

The decline in the number of large businesses was greatest among the businesses with 250 or more employees. The number of 250 to -499 -employee businesses and the number of 500 to 999 employee businesses decreased, by 8.5 and 10.5 percent respectively, from 1991 to 2006 (Figure 8). The number of 1,000-or- more employee businesses fell from 3 to 12 (Figure 9), a decline of 7.7percent. However, even with this slight decrease, there were still 20 percent more businesses employing 1,000 or more employees in 2006 than there were in 2001 (Figures 10 and 11). Medium- size businesses, defined as those with between 50 and 249 employees, grew between 1991 and 2006. Among midsized businesses, the number of 50 to 99 employee establishments grew the most, with an increase of 18.7 percent (compared to an increase of 12.5 percent for 100 to 249 employee establishments). The high rate of growth for establishments of this size may also be a result of small businesses gaining more employees.