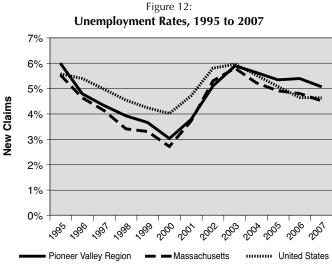

#### **Recent Economic Conditions**

After the Pioneer Valley region's unemployment rate reached an eight -year high of 5.9 percent in 2003, the unemployment rate fell steadily from 2003 to 2007 when it reached 5.1 percent. The 2007 unemployment rates for Massachusetts and the nation were lower by comparison, at 4.5 percent and 4.6 percent respectively. During the first nine months of 2008, the region's unemployment rate increased by .4 percentage points to 5.5 percent. During the same time period, the state unemployment rate increased by .4 percent to 4.9 percent, and the national unemployment rate increased by .9 percentage points to 5.5 percent. Due to the current economic downturn, it is likely that unemployment rates will continue to increase at all geographic levels before they begin to move in a more positive direction again.