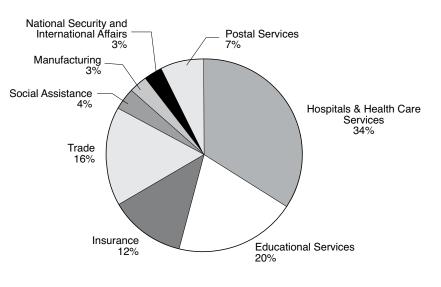

#### **Summary of Major Employers**

The two-decade- old shift from a manufacturing to a service economy is immediately evident when considering the Pioneer Valley region's largest employers. Only one manufacturer is currently among the Pioneer Valley's 15 largest non-municipal employers. Moreover, the current list of the Pioneer Valley region's 15 largest employers is clearly dominated by health care and educational institutions. On a combined basis, the Pioneer Valley's 15 largest establishments employ more than 35,000 workers, or roughly one in eight of all workers. Of these 35,000 workers, about 20,000 are employed in education and health care, which are the region's dominant service sector industries and which offer both low- andhigh wage job opportunities.