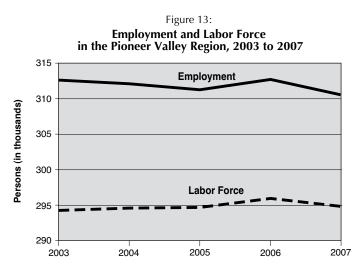

During the period from 2003 to 2007, the average annual employment (total number of people employed) in the Pioneer Valley region grew by .2 percent (or 617 workers) according to the U.S. Bureau of Labor Statistics (Figure 13). However, the total labor force in the region declined steadily between 2003 and 2007 by .7

percent, a decrease of more than 2,000 available workers. It is possible that the low unemployment rates achieved during this period were in some part related to the declines in the region's labor force, as some people who may have previously been categorized as unemployed dropped out of the labor force and thus were no longer counted as unemployed. In contrast to the region, employment and labor force size increased between 2003 and 2007 in the state and the nation. In Massachusetts, employment and labor force grew by 1.5 percent and .04 percent respectively. For the nation, employment and labor force grew by 6.0 percent and 4.5 percent respectively. This data shows that at the state and national levels, as well as in the region, from 2003 to 2007 employment growth outpaced growth in the labor force (Figure 14).